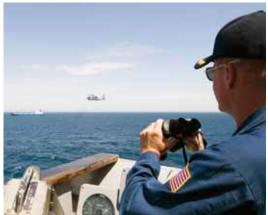

Photo courtesy of US Naval Forces Central Command

**Maritime Security Sub-Committee** 

The Maritime Security Sub-Committee is chaired by Capt. George Solomon of Neptune Shipmanagement Services (Pte) Ltd. The Sub-Committee works closely with the MPA, the ReCAAP Information Sharing Centre (ISC) and the Republic of Singapore Navy (RSN) and discussed proposed measures and submissions concerning maritime security and to make the appropriate recommendations including practical measures to improve security arrangements for ships transiting or calling at Singapore and the surrounding region.

In view of the deteriorating situation off the coast of Somalia and in the Gulf of Aden, the Sub-Committee encouraged SSA members to share and disseminate industry best practices aimed at countering attacks by Somali pirates. SSA members were strongly advised to make use of the voluntary reporting system when their ships are navigating through the Gulf of Aden. The ship masters should cooperate with and abide by the advisories and guidance issued by the Maritime Security Centre – Horn of Africa (MSCHOA) and navigate their ships within the safe corridor as designated or advised by the United Kingdom Maritime & Trade Office (UKMTO) from time to time.

The Sub-Committee stressed that all governments and littoral states should take a strong interest in ship's navigational safety and security in the Gulf of Aden and is pleased to note that at least 20 countries have committed their naval and air assets to protect ships in the Gulf. The industry is highly appreciative of the multilateral efforts to protect shipping and trade in this vital sea lane between the East and the West. Undoubtedly this large naval presence has achieved some success in deterring attacks in the Gulf of Aden but the pirate attacks are still continuing.