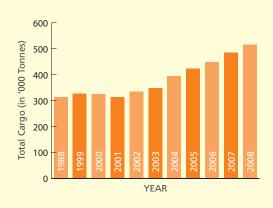

# Port Statistics

Source: Maritime & Port Authority of Singapore (as at 12 June 2009)

## Container Throughput

| container im oughput                |  |  |  |
|-------------------------------------|--|--|--|
| Container Throughput (million TEUS) |  |  |  |
| 15.14                               |  |  |  |
| 15.94                               |  |  |  |
| 17.09                               |  |  |  |
| 15.57                               |  |  |  |
| 16.94                               |  |  |  |
| 18.41                               |  |  |  |
| 21.32                               |  |  |  |
| 23.19                               |  |  |  |
| 24.79                               |  |  |  |
| 27.94                               |  |  |  |
| 29.92                               |  |  |  |
|                                     |  |  |  |