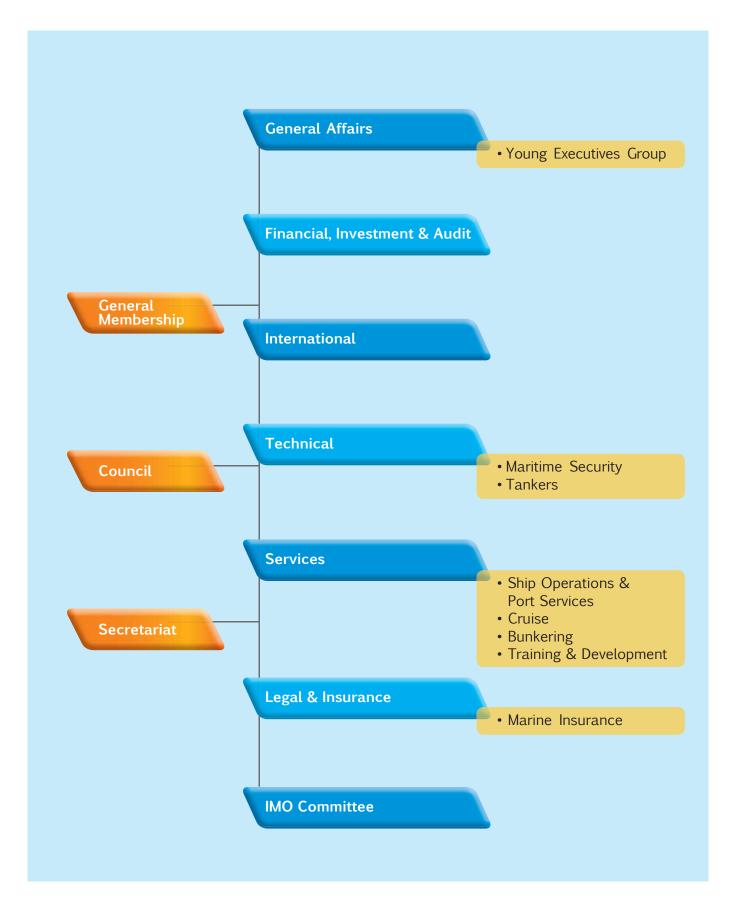

# Organisational Structure

## Administrative & Operational Committees

During the period in review, the SSA Council was supported by two Administrative Committees and four Operational Committees. The Administrative Committees were the General Affairs Committee and the Finance, Investment and Audit Committee, whereas the Operational Committees were the International Committee, the Services Committee, the Technical Committee and the Legal & Insurance Committee.