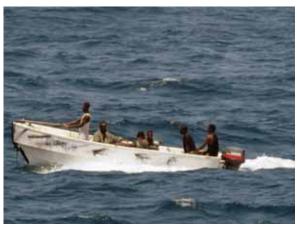

#### **Piracy & Armed Robbery**

The Sub-Committee constantly analysed the quarterly and annual reports of the International Maritime Bureau (IMB) and ReCAAP ISC to identify if there are any clear trends of pirate attacks on ships around the world.

Based on the reports, the number of pirate attacks for 2008 had increased to 293, which is 11.4% more attacks than the 263 reported for 2007. The number of hostages taken in 2008 also shows a very steep increase of 204.5% or 889 crew members as compared with 292 crew members taken hostage in 2007. 49 vessels were hijacked in 2008, 42 of which were by Somali pirates.

The pirates and armed robbers boarding vessels were reportedly better-armed with a great number of incidents involving guns.

Geographically, attacks in the African region ranked highest with 189 attacks. South-East Asia ranked second with 65 incidents and the Indian Sub-Continent ranked third with 23 incidents. Nigeria

and Somalia in Africa were identified as crucial hotspots of piracy with attacks accounting for 65% of the global total.

The Sub-Committee was however pleased to note that incidents of piracy and armed robbery in South-East Asia had continued to show a year-on-year decline.