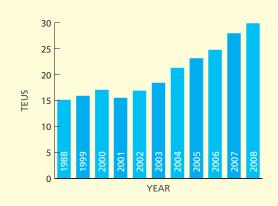

## The Singapore Scene

In spite of the global economic downturn, Singapore's maritime industry continued to grow. Singapore has remained an important and major hub port in the world with ships' calls of just over 5 billion gross tons (GT) in 2008. The Port of Singapore has also handled more than 29.9 million TEUs of containers in 2008, maintaining its lead as the world's largest container port.

## Container Throughput

| container im oughput                |  |  |  |
|-------------------------------------|--|--|--|
| Container Throughput (million TEUS) |  |  |  |
| 15.14                               |  |  |  |
| 15.94                               |  |  |  |
| 17.09                               |  |  |  |
| 15.57                               |  |  |  |
| 16.94                               |  |  |  |
| 18.41                               |  |  |  |
| 21.32                               |  |  |  |
| 23.19                               |  |  |  |
| 24.79                               |  |  |  |
| 27.94                               |  |  |  |
| 29.92                               |  |  |  |
|                                     |  |  |  |