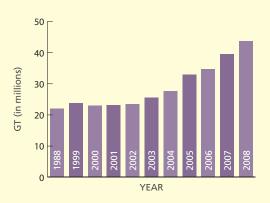

# Port Statistics

Source: Maritime & Port Authority of Singapore (as at 12 June 2009)

#### Bunker Uplift

| <u> </u> |                                |
|----------|--------------------------------|
| Year     | Bunker Uplift (million tonnes) |
| 1998     | 18.06                          |
| 1999     | 18.89                          |
| 2000     | 18.65                          |
| 2001     | 20.35                          |
| 2002     | 20.10                          |
| 2003     | 20.80                          |
| 2004     | 23.57                          |
| 2005     | 25.48                          |
| 2006     | 28.38                          |
| 2007     | 31.55                          |
| 2008     | 34.94                          |