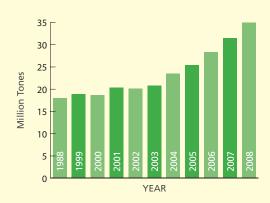

The bunkering industry in Singapore also performed relatively well continuing its lead as the largest bunkering port in the world with more than 34.9 million tonnes of bunkers delivered last year.

All the above developments reinforce Singapore's important role as an International Maritime Centre (IMC) that contributes to the global economy.

#### Bunker Uplift

| <u> </u> |                                |
|----------|--------------------------------|
| Year     | Bunker Uplift (million tonnes) |
| 1998     | 18.06                          |
| 1999     | 18.89                          |
| 2000     | 18.65                          |
| 2001     | 20.35                          |
| 2002     | 20.10                          |
| 2003     | 20.80                          |
| 2004     | 23.57                          |
| 2005     | 25.48                          |
| 2006     | 28.38                          |
| 2007     | 31.55                          |
| 2008     | 34.94                          |