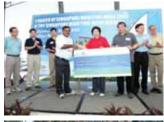

In light of this successful collaboration, the SSA was awarded the May Day Model Partnership Award (Institutional Category) 2009.

May Day 2009 model partnership awards

MPA, WDA, SISEU and SSA receiving the Model Partnership Award. (Left to right: Mr Tay Yeow Min of MPA, Mr Bob Tan of SNEF, Mr Ong Kieng Hwee of WDA, Mr John De Payva of NTUC, Mr Steven Goh of SISEU, Mr Gan Kim Yong Minister of Manpower, Mr S.S. Teo of SSA)