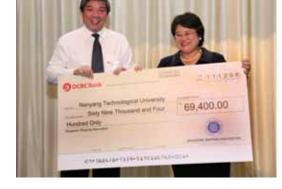

The courses so supported are the Diploma in Marine Engineering, the Diploma in Nautical Studies and the Diploma in Maritime Transport and Technology.

A cheque of S\$69,400 was presented to the Nanyang Technological

University (NTU) in December 2008 as an endowment to sponsor on an annual basis, 1 to 2 deserving Maritime Studies undergraduates every year for their travel abroad during their exchange semester. The Government will match this amount dollar for dollar and the total amount of \$138,800 is self-sustaining for years to come.